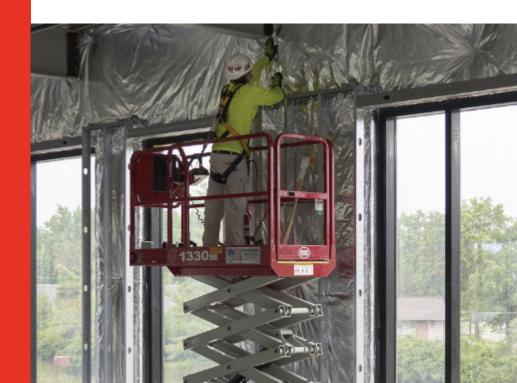

The Goley Insulation crews pinned the material to the tilt-up concrete exterior walls and applied foil-faced taping to all joints and edges for a seamless finish. Goley also completed select interior sound work within the structure per the architect's design.