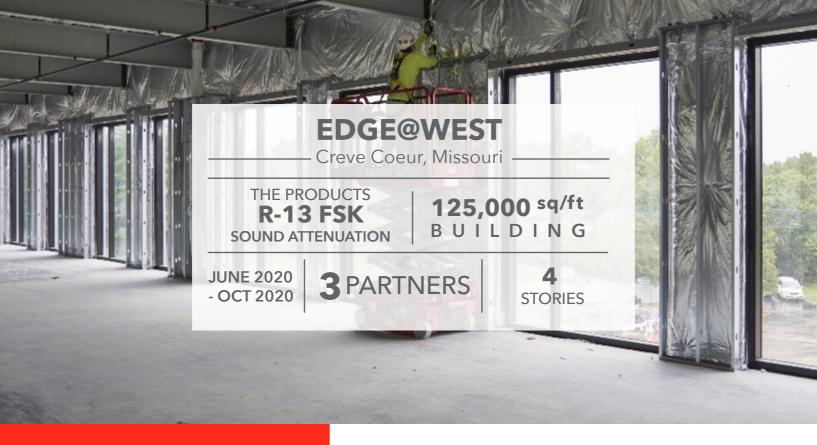

#### THE NEED

Clayco, a preeminent North American construction firm, was overseeing the build of a 4-story, 125,000-square-foot commercial structure in the heart of Creve Coeur, Missouri. The offices included shared workspaces and open common elements such as lounges and fitness areas for occupants' employees.

## **GOLEY'S SOLUTION**

The building's architecture required a unique commercial insulation application. The product of choice was R-13 Foil-Scrim-Kraft (FSK) laminated blanket insulation from Owens Corning. IDI Distributors aptly customized the product to suit the needs of the application. They then delivered it to the jobsite for installation.